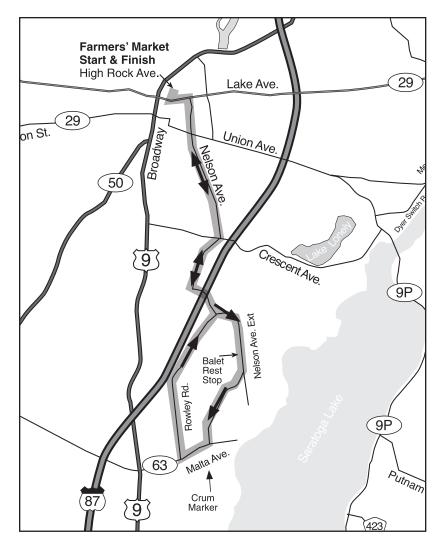

## **FOLLOW PINK SIGNAGE**

## **Team Billy Ride and Walk for Research**

## 10 Mile Route • 8:30am Start

## **Directions**

| Mileage | Turn     | Onto                                                                                                          |
|---------|----------|---------------------------------------------------------------------------------------------------------------|
| 0       | Start    | High Rock Ave.                                                                                                |
| 0.2     | Left     | Lake Ave                                                                                                      |
| 0.5     | Right    | Nelson Ave. (traffic light)                                                                                   |
| 1.2     | Straight | Across Union Ave. (traffic light)                                                                             |
| 2.4     | Straight | Straight at stop (4-way stop)<br>10 Mile ride goes straight at<br>this intersection, 25- + 50-<br>take a left |
| 3.3     | Left     | Nelson Ave. Ext. (Rt. 64)                                                                                     |
| 3.8     | BL       | Nelson Ave. Ext. (T)<br>Balet Rest Stop                                                                       |
| 5.9     | Right    | Malta Ave. Ext. (Rt. 63)                                                                                      |
| 6.4     | Right    | Rowley Rd. (Rt. 61)                                                                                           |
| 8.5     | Left     | Nelson Ave. Ext. – at Yield SLOW                                                                              |
| 9.0     | Right    | Nelson Ave.                                                                                                   |
| 9.9     | Straight | Nelson Ave.                                                                                                   |
| 11.2    | Straight | Across Union Ave.                                                                                             |
| 11.8    | Left     | Lake Ave.                                                                                                     |
| 12.1    | Right    | High Rock Ave.                                                                                                |
| 12.3    |          | Finish (Pavilion)                                                                                             |
|         |          |                                                                                                               |